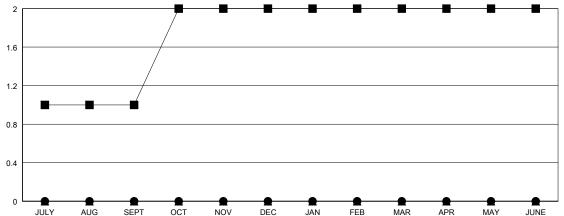

| Clubs                 |               |           |               |
|-----------------------|---------------|-----------|---------------|
| RESULTS FOR 2017-2018 |               |           |               |
| QUARTER               | NEW CLUB GOAL | NEW CLUBS | DROPPED CLUBS |
| JULY/AUG/SEPT         | 1             | 0         | 1             |
| OCT/NOV/DEC           | 1             | 0         | 0             |
| JAN/FEB/MAR           | 0             | 0         | 0             |
| APR/MAY/JUNE          | 0             | 0         | 0             |
| .,,                   | .,,           | ·         | ·             |

### GOALS AND ACTUAL NEW CLUBS CUMULATIVE