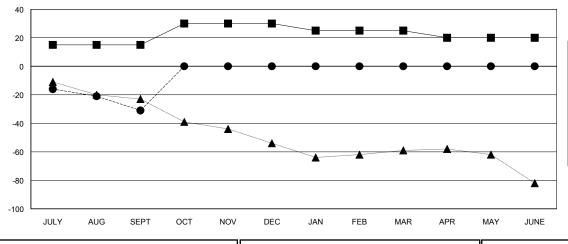

| Members               |                           |                         |                                              |  |
|-----------------------|---------------------------|-------------------------|----------------------------------------------|--|
| RESULTS FOR 2017-2018 |                           |                         |                                              |  |
| QUARTER               | MEMBER GROWTH NET<br>GOAL | MEMBER GROWTH<br>ACTUAL | DROPPED MEMBERS ACTUAL (including transfers) |  |
| JULY/AUG/SEPT         | 15                        | 13                      | 44                                           |  |
| OCT/NOV/DEC           | 15                        | 0                       | 0                                            |  |
| JAN/FEB/MAR           | -5                        | 0                       | 0                                            |  |
| APR/MAY/JUNE          | -5                        | 0                       | 0                                            |  |

#### GOALS AND ACTUAL MEMBERS CUMULATIVE

| - MEMBER GROWTH NET GOAL        |  |
|---------------------------------|--|
| MEMBER GROWTH ACTUAL            |  |
| ▲ - LAST YEAR MEMBERSHIP ACTUAL |  |

| DROPPED CLUBS: 1 |  |  |
|------------------|--|--|
|                  |  |  |